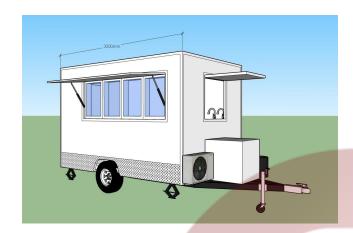

## FS300 Coffee Trailer

## **Details**

- Front - - Side - - Side -

- Front - - Side - - Side -

- Rear - - Unside - - Window -

- Sinks - - Fridge - - Countertop -