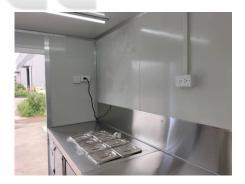

## **Specification**

| Model:             | FS300                                                                                                                                                                                                                                                                    |
|--------------------|--------------------------------------------------------------------------------------------------------------------------------------------------------------------------------------------------------------------------------------------------------------------------|
| Dimensions:        | 300*200*230cm                                                                                                                                                                                                                                                            |
|                    |                                                                                                                                                                                                                                                                          |
| Color:             | Custom trailer wrap                                                                                                                                                                                                                                                      |
| Window:            | Concession windows, with gas struts & LED lights                                                                                                                                                                                                                         |
| Electrical:        | 110V/60HZ                                                                                                                                                                                                                                                                |
| Material:          | Exterior wall: Extruded polystyrene boards Insulation: 40mm Black cotton Interior wall: ACM Workbench: 201 stainless steel Floor: Non-slip aluminium checkered floor                                                                                                     |
| Trailer Accessory: | 88cm safety chain Trailer hitch ball Trailer coupler Trailer stabilizers Heavy-duty trailer jack with wheel Flip down stainless steel serving shelf Door stop 7 pin trailer connector Air conditioner Stainless steel generator cage Stainless steel propane tank holder |
| Electrical System: | Electrical panel board Circuit breaker Power sockets Generator receptacle with cover                                                                                                                                                                                     |
| Lighting:          | Interior LED light bars Side lights Trailer tail lights & red reflectors License lights LED lights on the concession window                                                                                                                                              |
| Water Sink Kits:   | 3 compartment water sink with drainboard and side plash Hand sink Commercial faucets for cold & hot water Floor drain                                                                                                                                                    |

## **Details**

- Front - - Side - - Side -

- Front - - Side - - Side -

- Rear - - Unside - - Window -

- Sinks - - Fridge - - Countertop -