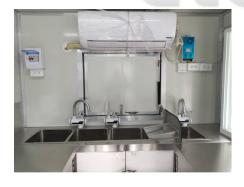

## **Specification**

| Model:             | FS300                                                                                                                                                                                                                                                                    |
|--------------------|--------------------------------------------------------------------------------------------------------------------------------------------------------------------------------------------------------------------------------------------------------------------------|
| Dimensions:        | 300*200*230cm                                                                                                                                                                                                                                                            |
|                    |                                                                                                                                                                                                                                                                          |
| Color:             | Custom trailer wrap                                                                                                                                                                                                                                                      |
| Window:            | Concession windows, with gas struts & LED lights                                                                                                                                                                                                                         |
| Electrical:        | 110V/60HZ                                                                                                                                                                                                                                                                |
| Material:          | Exterior wall: Extruded polystyrene boards Insulation: 40mm Black cotton Interior wall: ACM Workbench: 201 stainless steel Floor: Non-slip aluminium checkered floor                                                                                                     |
| Trailer Accessory: | 88cm safety chain Trailer hitch ball Trailer coupler Trailer stabilizers Heavy-duty trailer jack with wheel Flip down stainless steel serving shelf Door stop 7 pin trailer connector Air conditioner Stainless steel generator cage Stainless steel propane tank holder |
| Electrical System: | Electrical panel board Circuit breaker Power sockets Generator receptacle with cover                                                                                                                                                                                     |
| Lighting:          | Interior LED light bars Side lights Trailer tail lights & red reflectors License lights LED lights on the concession window                                                                                                                                              |
| Water Sink Kits:   | 3 compartment water sink with drainboard and side plash Hand sink Commercial faucets for cold & hot water Floor drain                                                                                                                                                    |

| Water Supply System: | 24V water pump water heater 25L plastic clean water tank 25L wastewater tank                                                               |
|----------------------|--------------------------------------------------------------------------------------------------------------------------------------------|
| Kitchen Equipment:   | Front stainless steel workbench with cabinets Rear stainless steel workbench with back splash Commercial salad table Vertical drink cooler |
| Warranty:            | 1 year warranty for free                                                                                                                   |

## **Details**

- Front - - Side - - Side -

- Front - - Side - - Side -

- Rear - - Unside - - Window -

- Sinks - - Fridge - - Countertop -