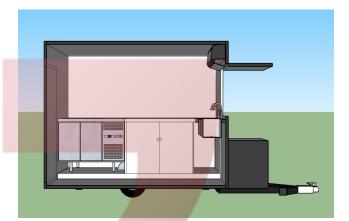

## FS300 Coffee Trailer

## **Details**

- Front - - Side - - Side -

- Front - - Side - - Side -

- Rear - - Unside - - Window -

- Sinks - - Fridge - - Countertop -