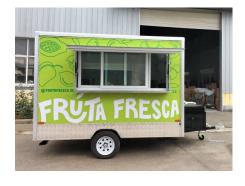

## FS300 Coffee Trailer

## **Details**

- Front - - Side - - Side -

- Front - - Side - - Side -

- Rear - - Unside - - Window -

- Sinks - - Fridge - - Countertop -