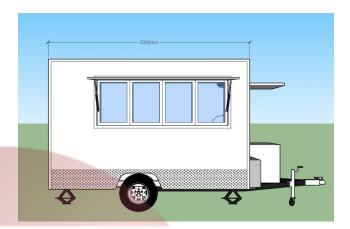

## FS300 Coffee Trailer

## **Details**

- Front - - Side - - Side -

- Front - - Side - - Side -

- Rear - - Unside - - Window -

- Sinks - - Fridge - - Countertop -