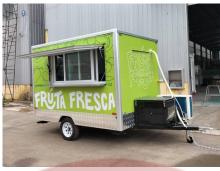

## FS300 Coffee Trailer

## **Details**

- Front - - Side - - Side -

- Front - - Side - - Side -

- Rear - - Unside - - Window -

- Sinks - - Fridge - - Countertop -