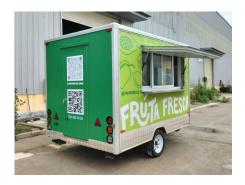

## FS300 Coffee Trailer

## **Details**

- Front - - Side - - Side -

- Front - - Side - - Side -

- Rear - - Unside - - Window -

- Sinks - - Fridge - - Countertop -