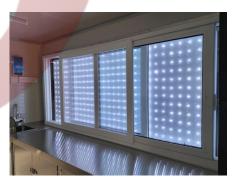

## **Specification**

| Model:             | FS300                                                                                                                                                                                                                                                                    |
|--------------------|--------------------------------------------------------------------------------------------------------------------------------------------------------------------------------------------------------------------------------------------------------------------------|
| Dimensions:        | 300*200*230cm                                                                                                                                                                                                                                                            |
|                    |                                                                                                                                                                                                                                                                          |
| Color:             | Custom trailer wrap                                                                                                                                                                                                                                                      |
| Window:            | Concession windows, with gas struts & LED lights                                                                                                                                                                                                                         |
| Electrical:        | 110V/60HZ                                                                                                                                                                                                                                                                |
| Material:          | Exterior wall: Extruded polystyrene boards Insulation: 40mm Black cotton Interior wall: ACM Workbench: 201 stainless steel Floor: Non-slip aluminium checkered floor                                                                                                     |
| Trailer Accessory: | 88cm safety chain Trailer hitch ball Trailer coupler Trailer stabilizers Heavy-duty trailer jack with wheel Flip down stainless steel serving shelf Door stop 7 pin trailer connector Air conditioner Stainless steel generator cage Stainless steel propane tank holder |
| Electrical System: | Electrical panel board Circuit breaker Power sockets Generator receptacle with cover                                                                                                                                                                                     |
| Lighting:          | Interior LED light bars Side lights Trailer tail lights & red reflectors License lights LED lights on the concession window                                                                                                                                              |
| Water Sink Kits:   | 3 compartment water sink with drainboard and side plash Hand sink Commercial faucets for cold & hot water Floor drain                                                                                                                                                    |

## **Details**

- Front - - Side - - Side -

- Front - - Side - - Side -

- Rear - - Unside - - Window -

- Sinks - - Fridge - - Countertop -