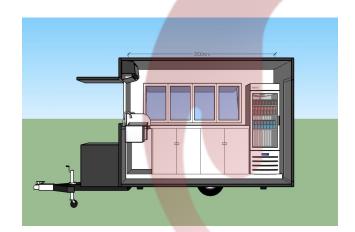

## FS300 Coffee Trailer

## **Details**

- Front - - Side - - Side -

- Front - - Side - - Side -

- Rear - - Unside - - Window -

- Sinks - - Fridge - - Countertop -